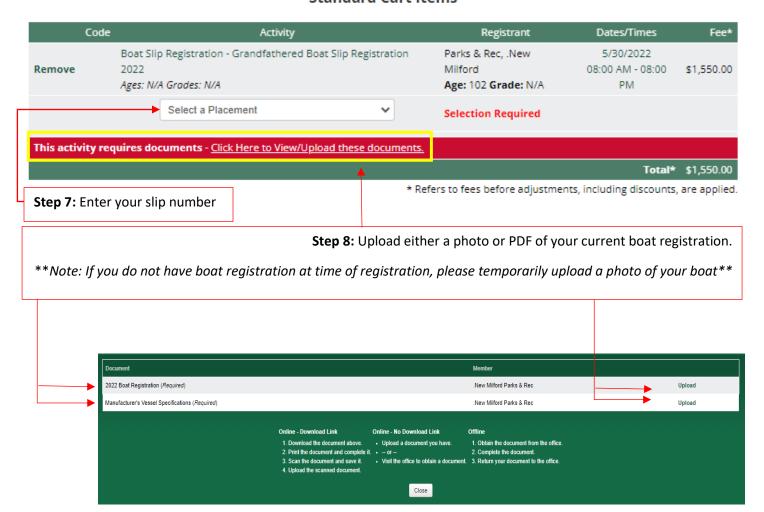

### Standard Cart Items

| Cod    | de   | Activity                                                                                       | Registrant | Dates/Times                                                       | Fee*                                |              |
|--------|------|------------------------------------------------------------------------------------------------|------------|-------------------------------------------------------------------|-------------------------------------|--------------|
| Remove | 2022 | Boat Slip Registration - Grandfathered Boat Slip Registration<br>2022<br>Ages: N/A Grades: N/A |            | Parks & Rec, .New<br>Milford<br><b>Age:</b> 102 <b>Grade:</b> N/A | 5/30/2022<br>08:00 AM - 08:00<br>PM | \$1,550.00   |
|        |      | Select a Placement                                                                             | ~          | Selection Required                                                |                                     |              |
|        |      |                                                                                                |            |                                                                   | Total                               | * \$1,550.00 |

<sup>\*</sup> Refers to fees before adjustments, including discounts, are applied.