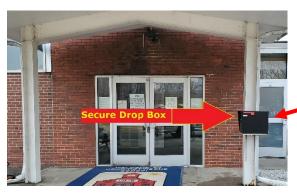

## OR

**Step 15:** Select this option to create a pre-registration form and pay with cash or check by:

- 1. Dropping off at our secure drop box in front of the JPCC building
- 2. Mail
- 3. Coming by during office hours (Monday- Friday, 8AM-3:30PM

## OR

COMPLETE THESE STEPS TO COMPLETE PRE-REGISTRATION. PLEASE PRINT OUT YOUR PRE-REGISTRATION FORM
TO SEND IN WITH PAYMENT. YOU CAN PAY WITH CASH OR CHECK BY:

- 4. DROPPING OFF AT OUR SECURE DROP BOX IN FRONT OF THE IPCC BUILDING
- 5. MAIL
- 6. COMING BY DURING OFFICE HOURS (MONDAY- FRIDAY, 8AM-3:30PM

### To complete your Pre-registration:

- Click yes below. On the following screen, click the Print Pre-registration Form link to produce your pre-registration form.
- Mail or deposit Pre-registration Form with payment into the secure black drop box at the John Pettibone Community Center (Located on the pole next to the front door of the semi-circular driveway).
- PLEASE NOTE: Choosing Print Pre-registration Form DOES NOT place you on a wait list or into an activity. You are NOT REGISTERED
  and MAY NOT attend the program until payment is received and processed by the office Unprocessed Pre-registration Forms will
  permanently delete after 10 days.
- Call 860-355-6050 with questions.