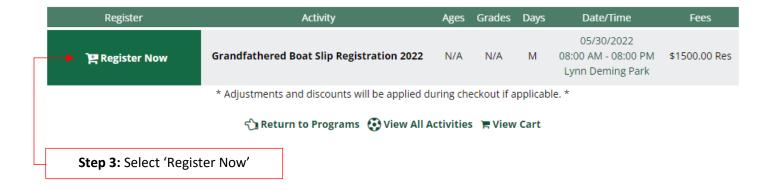

## **Boat Slip Registration**

| Activity Info                                                                                                                                            | Dates/Times                         | Ages | Grades | Fees           |  |  |
|----------------------------------------------------------------------------------------------------------------------------------------------------------|-------------------------------------|------|--------|----------------|--|--|
| Boat Slip Registration - Grandfathered<br>Boat Slip Registration 2022                                                                                    | 05/30/2022 - 08:00 AM -<br>08:00 PM | N/A  | N/A    | \$1,550.00 Res |  |  |
| This is a High Demand item and will automatically expire in 15 minutes from the time it was added to your cart, so please check out as soon as possible. |                                     |      |        |                |  |  |