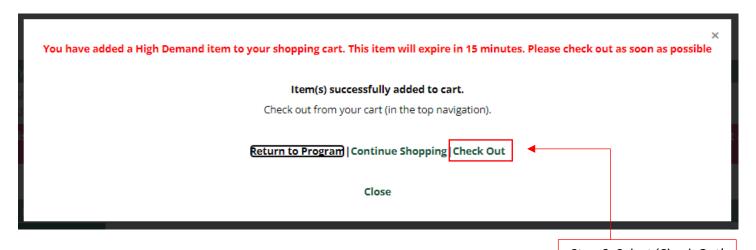

## **Shopping Cart**

You have at least one High Demand item in your shopping cart.
This item will automatically expire in 15 minutes from the time it was added to your cart, so please check out as soon as possible.