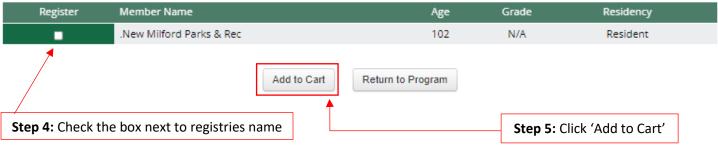

### Please select all household members you wish to register for this activity.

Step 6: Select 'Check Out'