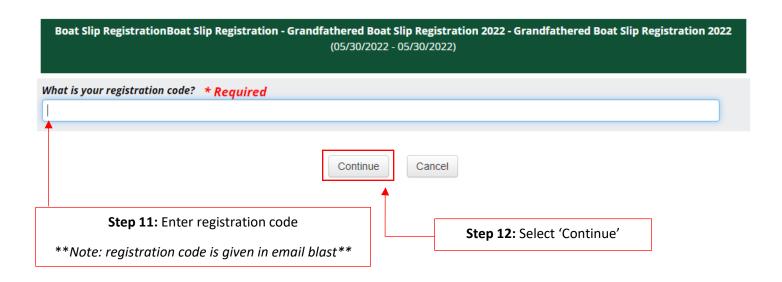

Step 13: Fill out all the questions on the next page and hit continue at the bottom