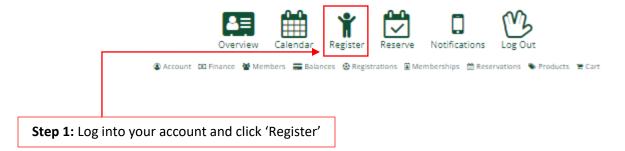

### Town Of New Milford - Parks & Recreation



### **Programs**





## **Boat Slip Registration**

| Activity Info                                                                                                                                            | Dates/Times                         | Ages | Grades | Fees           |  |  |
|----------------------------------------------------------------------------------------------------------------------------------------------------------|-------------------------------------|------|--------|----------------|--|--|
| Boat Slip Registration - Grandfathered<br>Boat Slip Registration 2022                                                                                    | 05/30/2022 - 08:00 AM -<br>08:00 PM | N/A  | N/A    | \$1,550.00 Res |  |  |
| This is a High Demand item and will autom