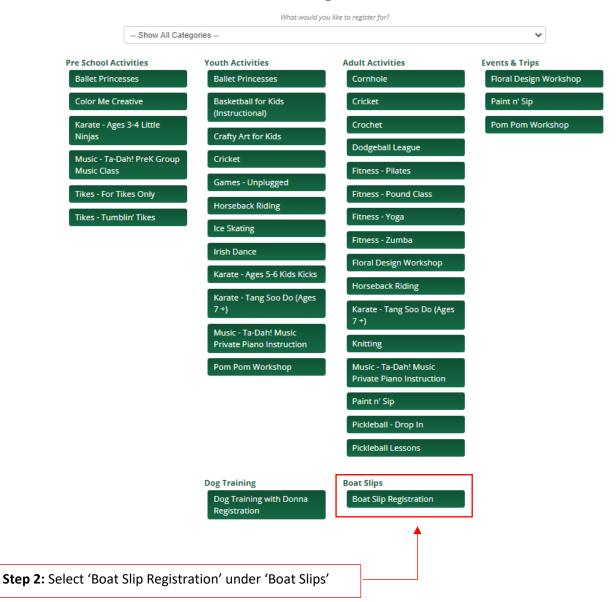

## **Boat Slip Registration**

| Activity Info                                                                                                                                            | Dates/Times                         | Ages | Grades | Fees           |  |  |
|----------------------------------------------------------------------------------------------------------------------------------------------------------|-------------------------------------|------|--------|----------------|--|--|
| Boat Slip Registration - Grandfathered<br>Boat Slip Registration 2022                                                                                    | 05/30/2022 - 08:00 AM -<br>08:00 PM | N/A  | N/A    | \$1,550.00 Res |  |  |
| This is a High Demand item and will automatically expire in 15 minutes from the time it was added to your cart, so please check out as soon as possible. |                                     |      |        |                |  |  |