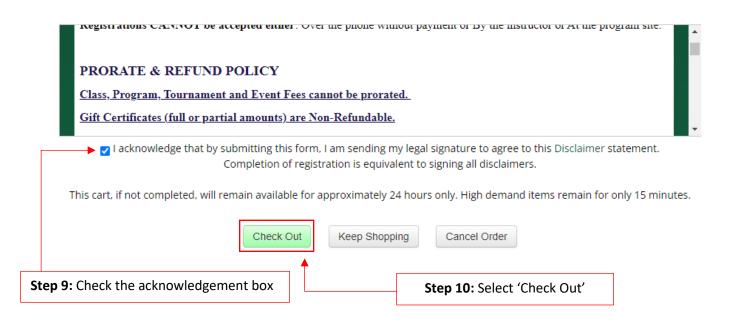

### Please select all household members you wish to register for this activity.

Step 6: Select 'Check Out'